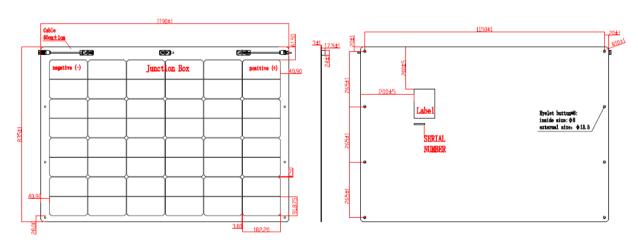

# **Mechanical Specifications**

| Cell type       | IBC                           |
|-----------------|-------------------------------|
| Number of cells | 6 x 8, total 48 cells         |
| Weight          | 3.06kg [6.75lbs]              |
| Dimensions      | 835 x 1190 mm                 |
|                 | [32.87 x 46.85 in]            |
| Thickness       | 3mm [0.12in]                  |
|                 | Including jbox: 18mm [0.71in] |
| Junction Box    | IP 67 waterproof              |
| Cables          | 4.00mm <sup>2</sup> , 500mm   |
| Connectors      | MC4 compatible                |

Unit: mm

Note: All electrical parameters are rated at standard test conditions (irradiance of  $1000W/m^2$ , AM 1.5G,cell temperature  $77^{\circ}F/25^{\circ}C$ )

Caution: Read Safety and Installation Instruction before using this product.