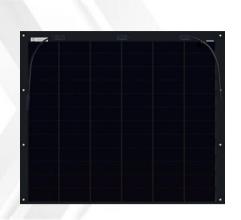

### Flexible PV Solar Modules: Key Features & Benefits

- Aesthetically using clear surface back-contact cells
- Made with light weight polymer materials, suitable to install on a curved surface
- N-type solar cell has no LID naturally
- Lower hot spot temperature, higher safety
- Lower shadow-blocking loss
- Better weak illumination response

# **Mechanical Specifications**

| Cell type       | IBC                           |
|-----------------|-------------------------------|
| Number of cells | 6 x 8, total 48 cells         |
| Weight          | 3.06kg [6.75lbs]              |
| Dimensions      | 835 x 1190 mm                 |
|                 | [32.87 x 46.85 in]            |
| Thickness       | 3mm [0.12in]                  |
|                 | Including jbox: 18mm [0.71in] |
| Junction Box    | IP 67 waterproof              |
| Cables          | 4.00mm <sup>2</sup> , 500mm   |
| Connectors      | MC4 compatible                |