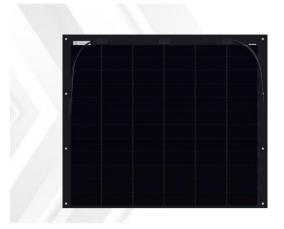

## Flexible PV Solar Modules: Key Features & Benefits

- Aesthetically using clear surface back-contact cells
- Made with light weight polymer materials, suitable to install on a curved surface
- N-type solar cell has no LID naturally
- Lower hot spot temperature, higher safety
- Lower shadow-blocking loss
- Better weak illumination response

#### **Mechanical Specifications**

| Cell type       | IBC                           |
|-----------------|-------------------------------|
| Number of cells | 6 x 10, total 60 cells        |
| Weight          | 3.74kg [8.25lbs]              |
| Dimensions      | 1020 x 1190 mm                |
|                 | [40.16 x 24.80 in]            |
| Thickness       | 3mm [0.12in]                  |
|                 | Including jbox: 18mm [0.71in] |
| Junction Box    | IP 67 waterproof              |
| Cables          | 4.00mm <sup>2</sup> , 500mm   |
| Connectors      | MC4 compatible                |