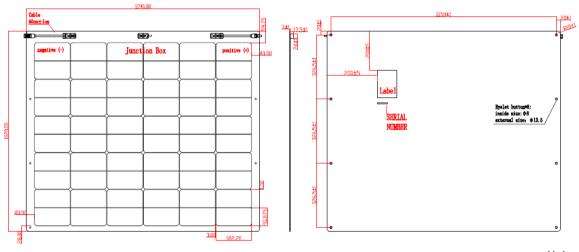

#### **Mechanical Specifications**

| Cell type       | IBC                           |
|-----------------|-------------------------------|
| Number of cells | 6 x 10, total 60 cells        |
| Weight          | 3.74kg [8.25lbs]              |
| Dimensions      | 1020 x 1190 mm                |
|                 | [40.16 x 24.80 in]            |
| Thickness       | 3mm [0.12in]                  |
|                 | Including jbox: 18mm [0.71in] |
| Junction Box    | IP 67 waterproof              |
| Cables          | 4.00mm <sup>2</sup> , 500mm   |
| Connectors      | MC4 compatible                |

Unit: mm

Note: All electrical parameters are rated at standard test conditions (irradiance of  $1000W/m^2$ , AM 1.5G,cell temperature  $77^{\circ}F/25^{\circ}C$ )

Caution: Read Safety and Installation Instruction before using this product.